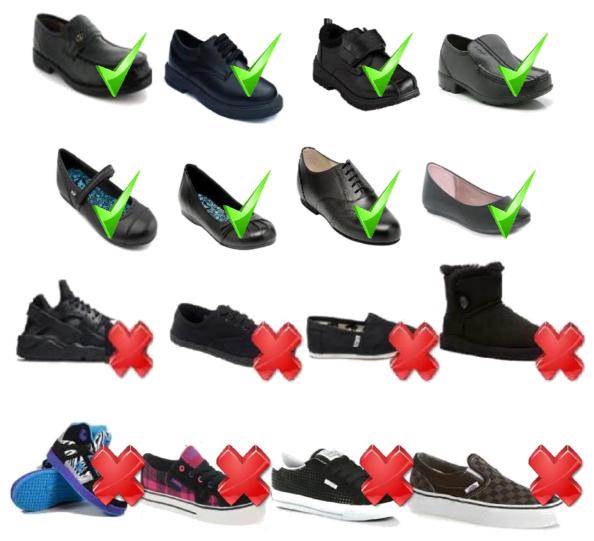

| UNIFORM<br>ITEM      | EXPECTATION                                                                              | ADDITIONAL INFORMATION                                                                                                                                                                                                                                                        |
|----------------------|------------------------------------------------------------------------------------------|-------------------------------------------------------------------------------------------------------------------------------------------------------------------------------------------------------------------------------------------------------------------------------|
| Blazer               | Black blazer with academy badge (badges/ties available from the uniform supplier or from | <ul> <li>Only academy badges to be worn on blazers</li> <li>Blazers to be worn at all times in academy and only removed with permission of the teacher</li> </ul>                                                                                                             |
| White Shirt          | the academy) With collar and top button                                                  | <ul> <li>Blazers can be removed whilst playing during lunch</li> <li>Top button fastened at all times</li> <li>Short sleeved shirts can be worn</li> <li>No t-shirts, polo shirts or shirts without buttons at the neck</li> <li>No shirts which are tight fitting</li> </ul> |
| Tie                  | Year group ties                                                                          | 5 5                                                                                                                                                                                                                                                                           |
| Shoes                | Plain black sensible shoes                                                               | <ul> <li>No coloured logos or edging</li> <li>No trainers, vans, plimsolls, canvas shoes or boots</li> <li>Trainers may only be worn for sports activity</li> </ul>                                                                                                           |
| Jumper<br>(optional) | Plain black V-neck jumper                                                                | <ul> <li>Should be worn under the blazer</li> <li>Should not be worn instead of blazer</li> <li>Should not be tucked in</li> </ul>                                                                                                                                            |
| Coat<br>(optional)   | Black coat/scarf                                                                         | <ul> <li>Should be plain</li> <li>Should not be worn under or in place of blazer</li> <li>No "hoodies" at any time</li> <li>No denim coats</li> <li>No fur trimmed coats</li> </ul>                                                                                           |
| Jewellery            | Watch                                                                                    | <ul> <li>Conventional, non multi-media only</li> <li>No facial piercings</li> <li>No body artistry</li> <li>A single set of small stud earrings may be worn. All other Jewellery is prohibited.</li> </ul>                                                                    |
| Bag                  | Plain black bag<br>(needs to hold A4 books)                                              | <ul><li>Should have a shoulder strap</li><li>No handbag/tote bags</li></ul>                                                                                                                                                                                                   |
| Belt<br>(optional)   | Dark plain belt                                                                          | <ul><li>No brightly coloured belts</li><li>Small buckle with no logos</li></ul>                                                                                                                                                                                               |
| Socks<br>Trousers    | Black or white plain ankle socks Black trousers                                          | <ul> <li>No patterned, bows or coloured socks</li> <li>Straight, bootleg or wide leg trousers only</li> <li>No 'skinny' trousers, chinos, canvas or denim</li> </ul>                                                                                                          |