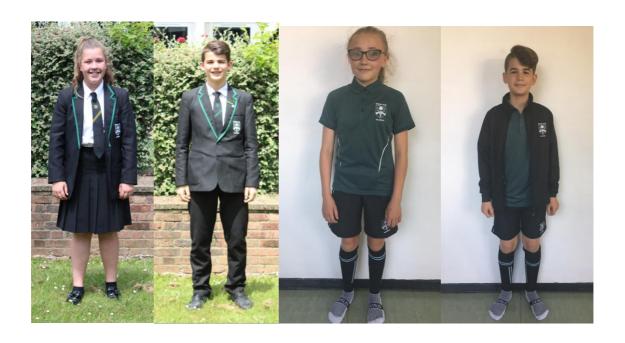

| UNIFORM<br>ITEM      | EXPECTATION                                                                              | ADDITIONAL INFORMATION                                                                                                                                                                                                                                                        |
|----------------------|------------------------------------------------------------------------------------------|-------------------------------------------------------------------------------------------------------------------------------------------------------------------------------------------------------------------------------------------------------------------------------|
| Blazer               | Black blazer with academy badge (badges/ties available from the uniform supplier or from | <ul> <li>Only academy badges to be worn on blazers</li> <li>Blazers to be worn at all times in academy and only removed with permission of the teacher</li> </ul>                                                                                                             |
| White Shirt          | the academy) With collar and top button                                                  | <ul> <li>Blazers can be removed whilst playing during lunch</li> <li>Top button fastened at all times</li> <li>Short sleeved shirts can be worn</li> <li>No t-shirts, polo shirts or shirts without buttons at the neck</li> <li>No shirts which are tight fitting</li> </ul> |
| Tie                  | Year group ties                                                                          | 5 5                                                                                                                                                                                                                                                                           |
| Shoes                | Plain black sensible shoes                                                               | <ul> <li>No coloured logos or edging</li> <li>No trainers, vans, plimsolls, canvas shoes or boots</li> <li>Trainers may only be worn for sports activity</li> </ul>                                                                                                           |
| Jumper<br>(optional) | Plain black V-neck jumper                                                                | <ul> <li>Should be worn under the blazer</li> <li>Should not be worn instead of blazer</li> <li>Should not be tucked in</li> </ul>                                                                                                                                            |
| Coat<br>(optional)   | Black coat/scarf                                                                         | <ul> <li>Should be plain</li> <li>Should not be worn under or in place of blazer</li> <li>No "hoodies" at any time</li> <li>No denim coats</li> <li>No fur trimmed coats</li> </ul>                                                                                           |
| Jewellery            | Watch                                                                                    | <ul> <li>Conventional, non multi-media only</li> <li>No facial piercings</li> <li>No body artistry</li> <li>A single set of small stud earrings may be worn. All other Jewellery is prohibited.</li> </ul>                                                                    |
| Bag                  | Plain black bag<br>(needs to hold A4 books)                                              | <ul><li>Should have a shoulder strap</li><li>No handbag/tote bags</li></ul>                                                                                                                                                                                                   |
| Belt<br>(optional)   | Dark plain belt                                                                          | <ul><li>No brightly coloured belts</li><li>Small buckle with no logos</li></ul>                                                                                                                                                                                               |
| Socks<br>Trousers    | Black or white plain ankle socks Black trousers                                          | <ul> <li>No patterned, bows or coloured socks</li> <li>Straight, bootleg or wide leg trousers only</li> <li>No 'skinny' trousers, chinos, canvas or denim</li> </ul>                                                                                                          |